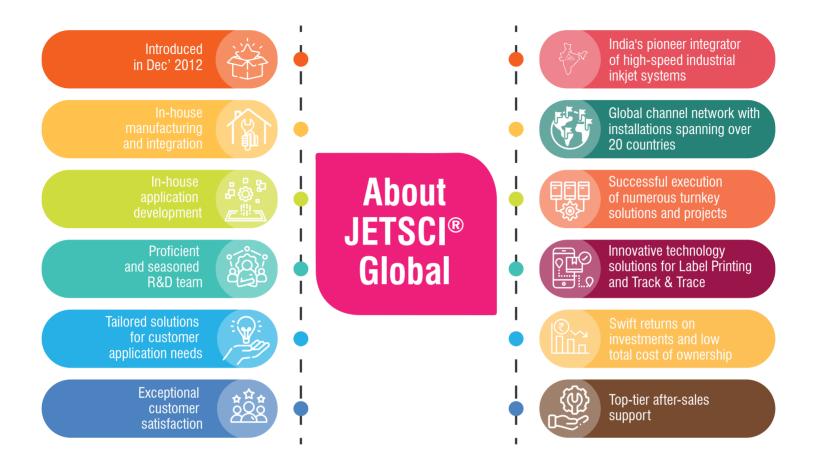

| Web Transport                                             |                                                                         |
|                                                | 3 Phase, 410-440 V, 50-60 Hz, 24 KW                       | 3 Phase, 410-440 V , 50-60 Hz, 45 KV                                    |
| Dimensions                                     | 2870 x 1850 x 1700 mm                                     | 4600 x 1660 x 1700 mm                                                   |
| Weight** (approx.)                             | 1600 Kg                                                   | 2500 Kg                                                                 |

\*Chilled Unit is in Customer Scope

\*\*Varies as per configuration

#### **Proudly Made in India**



#### www.jetsciglobal.com



#### CERTIFICATE CF ISO 9001 : 2015

#### MONOTECH SYSTEMS LIMITED

Head Office : 8B, "Chaitanya Exotica", 24 Venkatnarayana Road, T. Nagar, Chennai - 600 017, Tamilnadu, India Phone: +91 44 2815 7928/7894/7933, 4350 2232

R&D Center : B-15, InfoCity Phase 1, Sector 34, Gurugram-122 001, Haryana, India Phone: +91 124 2371 771, +91 999 958 5324 Toll free (India): 1-800-102-4567 Email : jetsciglobal@monotech.in | www.jetsciglobal.com | www.monotech.in



f monotechsystems

in monotechsystems

monotechsystem

All the product models, color and components are for graphical representation only; actual product may vary. Monotech Systems reserves the right to change specifications without prior notice. All logos and brands mentioned in this collateral are trademarks