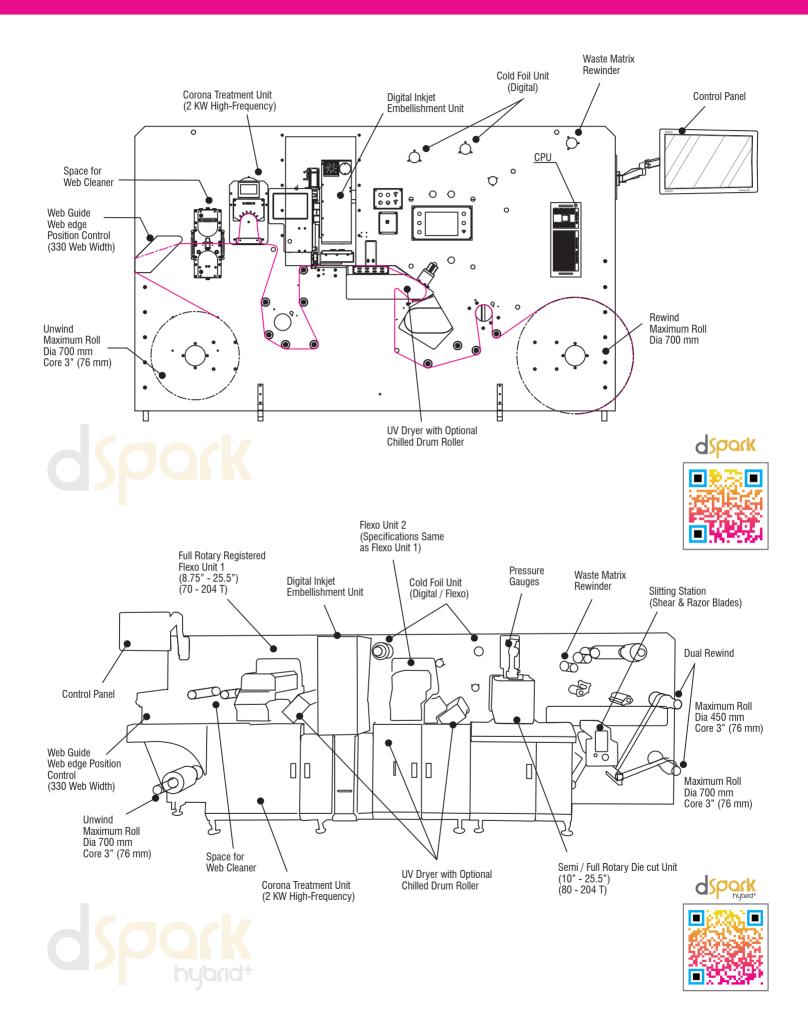

#### **Technical Specifications**

|                                                | dSpark                                                    | dSpark hybrid+                                                          |
|------------------------------------------------|-----------------------------------------------------------|-------------------------------------------------------------------------|
| Print Width                                    | Up to 330 mm                                              |                                                                         |
| Print Resolutions                              | Up to 1440 DPI                                            |                                                                         |
| Maximum Speed                                  | Up to 35 m/ min (Depending on Substrate & Hi-Build)       |                                                                         |
| Unwinder                                       | Maximum Roll Dia 700 mm, Core 3" (76 mm)                  |                                                                         |
| Corona Treatment Unit                          | 2 KW High-Frequency                                       |                                                                         |
| Space for Web Cleaner                          | Available                                                 |                                                                         |
| Multiple Foil Options                          | Standard - with Differential Shafts                       |                                                                         |
| Pre / Post- Flexo Unit                         | N/A                                                       | Full-Rotary Registered Flexo Unit                                       |
| Cold Foil                                      | Digital                                                   | Digital / Flexo                                                         |
| *UV Dryer with Optional<br>Chilled Drum Roller | Available                                                 |                                                                         |
| Semi / Full Rotary Die Cut Unit                | N/A                                                       | Yes (10" - 25.5"   80 - 204 T)                                          |
| Waste Matrix Rewinder                          | Available                                                 |                                                                         |
| Slitting Station                               | N/A                                                       | Shear & Razor Blades                                                    |
| Rewinder                                       | Single Rewind<br>Maximum Roll Dia 700 mm                  | Dual Rewind<br>Maximum Roll Dia 1- 450 mm<br>Maximum Roll Dia 2- 700 mm |
| Varnish / Glue Type                            | UV Curable                                                |                                                                         |
| Tank Size                                      | 5 Litres                                                  |                                                                         |
| Input Format                                   | PDF, Hi- Resolution JPEG, PNG, TIFF,                      |                                                                         |
| Industrial Controller Configuration            | Industrial PC with 64- Bit Windows, 64 GB RAM, 512 GB SSD |                                                                         |
| Operating Environment                          | 20-26°C, Humidity 40-60%, Non Condensing                  |                                                                         |
| Air Supply Requirement                         | Compressed Air, 6-8 Bar, Moisture & Oil Free              |                                                                         |
| Electrical Requirements                        | Inkjet Print Module- 220-240 V, 50-60 Hz, 10A             |                                                                         |
|                                                | Web Transport                                             |                                                                         |
|                                                | 3 Phase, 410-440 V, 50-60 Hz, 24 KW                       | 3 Phase, 410-440 V , 50-60 Hz, 45 KV                                    |
| Dimensions                                     | 2870 x 1850 x 1700 mm                                     | 4600 x 1660 x 1700 mm                                                   |
| Weight** (approx.)                             | 1600 Kg                                                   | 2500 Kg                                                                 |